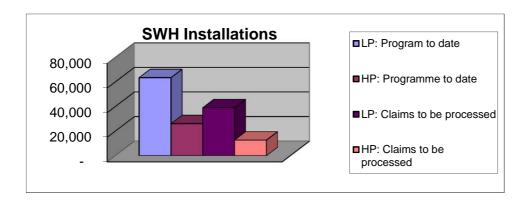

# Eskom SWH Programme Reporting period - week ending on 26/07/2011

**Current week reporting** 

| Claims Paid                                         | Rm    | No. of SWH's |
|-----------------------------------------------------|-------|--------------|
| LP claims - programme to date 1 Jan 08 - 12 July 11 | 281.0 | 58,169.0     |
| LP claims for week: 13 July 11 - 19 July 11         | 3.8   | 837          |
| LP claims - programme to date 1 Jan 08 - 19 July 11 | 284.8 | 59,006       |
| LP claims for week: 19 July 11 - 26 July 11         | 19.9  | 4,410        |
| LP claims - programme to date 1 Jan 08 - 26 July 11 | 304.7 | 63,416       |

| HP claims - programme to date 1 Jan 08 - 12 July 11 | 150.5 | 26,045 |
|-----------------------------------------------------|-------|--------|
| HP claims for week: 13 July 11 - 19 July 11         | 2.1   | 327    |
| HP claims - programme to date 1 Jan 08 - 19 July 11 | 152.6 | 26,372 |
| HP claims for week: 20 July 11 - 26 July 11         | 7.9   | 1,033  |
| HP claims - programme to date 1 Jan 08 - 26 July 11 | 150.5 | 26,045 |

| Claims in Process                                   |       |        |
|-----------------------------------------------------|-------|--------|
| LP claims received, in process (estimated Rm value) | 191.0 | 38,978 |
| HP claims received, in process (estimated Rm value) | 83.6  | 12,665 |