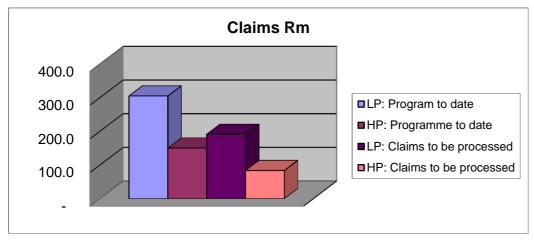

# Eskom SWH Programme Reporting period - week ending on 26/07/2011

**Current week reporting** 

| Claims Paid                                         | Rm    | No. of SWH's |
|-----------------------------------------------------|-------|--------------|
| LP claims - programme to date 1 Jan 08 - 12 July 11 | 281.0 | 58,169.0     |
| LP claims for week: 13 July 11 - 19 July 11         | 3.8   | 837          |
| LP claims - programme to date 1 Jan 08 - 19 July 11 | 284.8 | 59,006       |
| LP claims for week: 19 July 11 - 26 July 11         | 19.9  | 4,410        |
| LP claims - programme to date 1 Jan 08 - 26 July 11 | 304.7 | 63,416       |

| HP claims - programme to date 1 Jan 08 - 12 July 11 | 150.5 | 26,045 |
|-----------------------------------------------------|-------|--------|
| HP claims for week: 13 July 11 - 19 July 11         | 2.1   | 327    |
| HP claims - programme to date 1 Jan 08 - 19 July 11 | 152.6 | 26,372 |
| HP claims for week: 20 July 11 - 26 July 11         | 7.9   | 1,033  |
| HP claims - programme to date 1 Jan 08 - 26 July 11 | 150.5 | 26,045 |

| Claims in Process                                   |       |        |
|-----------------------------------------------------|-------|--------|
| LP claims received, in process (estimated Rm value) | 191.0 | 38,978 |
| HP claims received, in process (estimated Rm value) | 83.6  | 12,665 |